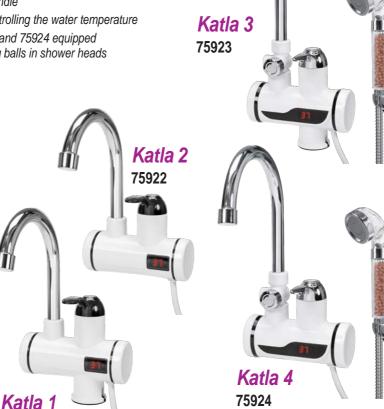

## Heaters with mixers

Instantaneous water Katla heaters guarantee access to hot and cold water without creating a complicated hydraulic system and heating system. Ideal for the summer house, camping, bathroom, kitchen. They heat water during its flow - clever and economic.

power: 3000 W

- allow to heat water up to 60°C within 5 seconds
- connected to a standard electrical installation
- · comfortable adjustable water temperature using the heater handle
- LED display for controlling the water temperature

75921

- shower sets 75923 and 75924 equipped with water-softening balls in shower heads
- easy to install
- economical in use

Rotation 360 Convenient and easy to use.

Saves the consumption of water and does not splash.

huilt-in-filtor Additional protection against contamination.

| FALA  | NAME    | TYPE OF MIXER                |
|-------|---------|------------------------------|
| 75921 | Katla-1 | standing                     |
| 75922 | Katla-2 | wall-mounted                 |
| 75923 | Katla-3 | standing with shower set     |
| 75924 | Katla-4 | wall-mounted with shower set |