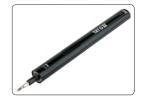

## Precision battery screwdriver

YT-27930

A compact battery screwdriver with a set of bits and extensions for precision works, including electronic equipment repairs.

- 3.6 V 450 mAh screwdriver with LED lighting and reverse left/right rotation
- accessories made of durable CrV steel
- 30 precision bits 28 mm:
  - slot screwdrivers: 1.2, 1.6, 2.0, 2.4, 3.0 mm
  - square: S0, S1, S2, S3
  - Phillips: PH000, PH00, PH0, 2 x PH1
  - TORX: T4, T5, T6, T7, T8, T9, T10
  - HEX: 1.5, 2.0, 2.5, 3.0, 4.0 mm
  - Pozidiv: 2 x PZ0, 2 x PZ1
- 5 magnet caps: 2.5, 3.0, 3.5, 4.0, 4.5 mm
- 2 extensions: 60 mm and flexible 120 mm
- 70 mm micro USB cable
- metal storage case