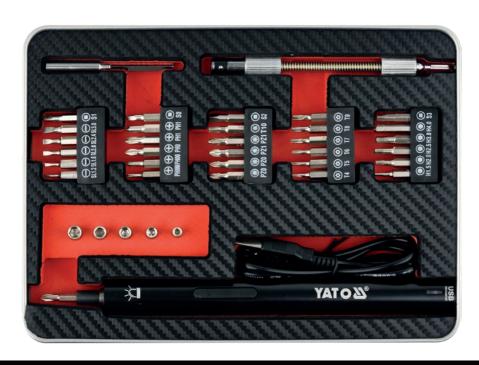

## Precision battery screwdriver

YT-27930

A compact battery screwdriver with a set of bits and extensions for precision works, including electronic equipment repairs.

- 3.6 V 450 mAh screwdriver with LED lighting and reverse left/right rotation
- accessories made of durable CrV steel
- 30 precision bits 28 mm:
  - slot screwdrivers: 1.2, 1.6, 2.0, 2.4, 3.0 mm
  - square: S0, S1, S2, S3
  - Phillips: PH000, PH00, PH0, 2 x PH1
  - TORX: T4, T5, T6, T7, T8, T9, T10
  - HEX: 1.5, 2.0, 2.5, 3.0, 4.0 mm
  - Pozidiv: 2 x PZ0, 2 x PZ1
- 5 magnet caps: 2.5, 3.0, 3.5, 4.0, 4.5 mm
- 2 extensions: 60 mm and flexible 120 mm
- 70 mm micro USB cable
- metal storage case