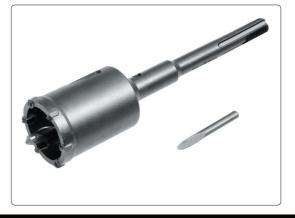

## Diamond core drill bits

Designed to drill holes using percussive devices, e.g. for junction boxes, in walls made of industrial-grade concrete, silicates and other, hard materials.

- made of steel resistant to high-temperature deformations
- · do not lock in the hammer's grip, easily replaceable
- high blade quality
- monolithic structure guarantees strength and longer service life (improved torque transfer, compared to twisted counterparts)
- · side holes for knocking out jammed material from inside the crown
- wedge for easy disassembly of pilot drill bit
- length: 280 mm
- a centric pilot drill bit included in the set

| ΥΑΤΟ 🆄   | Ø (mm) | (mm) | CHUCK    |
|----------|--------|------|----------|
| YT-44033 | 68     | 280  | SDS-plus |
| YT-44034 | 82     | 280  | SDS-plus |
| YT-44040 | 68     | 280  | SDS-max  |
| YT-44041 | 82     | 280  | SDS-max  |