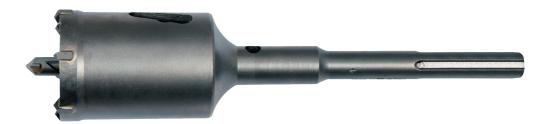

## Diamond core drill bits

Designed to drill holes using percussive devices, e.g. for junction boxes, in walls made of industrial-grade concrete, silicates and other, hard materials.

- made of steel resistant to high-temperature deformations
- · do not lock in the hammer's grip, easily replaceable
- high blade quality
- monolithic structure guarantees strength and longer service life (improved torque transfer, compared to twisted counterparts)
- · side holes for knocking out jammed material from inside the crown
- wedge for easy disassembly of pilot drill bit
- length: 280 mm
- a centric pilot drill bit included in the set

| ΥΑΤΟ 🆄   | Ø (mm) | (mm) | CHUCK    |
|----------|--------|------|----------|
| YT-44033 | 68     | 280  | SDS-plus |
| YT-44034 | 82     | 280  | SDS-plus |
| YT-44040 | 68     | 280  | SDS-max  |
| YT-44041 | 82     | 280  | SDS-max  |