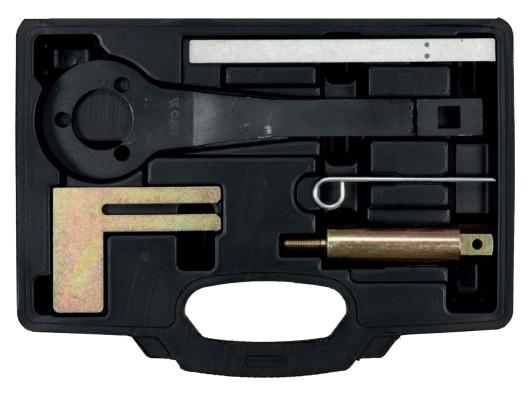

## YT-06004

Professional set for servicing the timing of BMW diesel engines.

- contains GMP setting tool, camshaft tool, tensioner roller pin and locking screw
- available in handy case

5 PCS FOR VALVE TRAIN FOR BMW DIESEL ENGINE