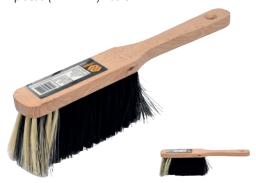

# Hand brush

### 35940

Designed for cleaning surfaces from dust and fine particles, e.g. flour.

- total length: 290 mm
- beach wood casing
- plastic (PET/PPN) fibers