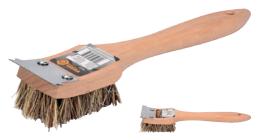

## Grill brush

#### 99528

Brush with natural tampico fibers for grill cleaning and removal of caked food residue.

- total length: 305 mm
- beach wood casing
- natural tampico (agave) fibers resistant to high temperatures
- stainless scraper (71 x 33 mm)