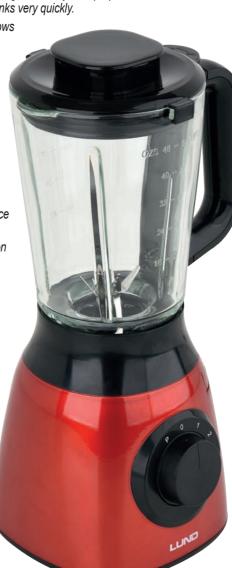

## Stand mixer 67705

A large, stable and extremely strong mixer with a bowl copes well with harder ingredients and ice crushing. It allows you to prepare your favourite fruit and vegetable drinks very quickly.

- infinitely variable speed control allows you to adjust the mixing rate to the type of ingredients (5 gears and pulse function)
- possibility to prepare smoothie, cocktail or juice in a few seconds (22000 RPM)
- high quality 6-armed stainless steel blade with a maximum power of 800 W for fast and efficient work
- 2 upper arms with teeth for cutting harder components and crushing ice
- glass bowl with a capacity of 1.5 I and 0.6 cm thick with protrusions on the side walls facilitate mixing of the ingredients
- safety lock in the cover protects against accidental start-up
- ABS plastic housing
- non-slip feet stabilise the device during operation
- inlet in the lid with a diameter of 50 mm
- easy attachment of the bowl
- possibility of unscrewing the blade and thorough cleaning
- dimensions of the stand mixer: 16 x 18 x 40.5 cm
- 80 cm cable