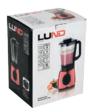

## Stand mixer 67705

A large, stable and extremely strong mixer with a bowl copes well with harder ingredients and ice crushing. It allows you to prepare your favourite fruit and vegetable drinks very quickly.

- infinitely variable speed control allows you to adjust the mixing rate to the type of ingredients (5 gears and pulse function)
- possibility to prepare smoothie, cocktail or juice in a few seconds (22000 RPM)
- high quality 6-armed stainless steel blade with a maximum power of 800 W for fast and efficient work
- 2 upper arms with teeth for cutting harder components and crushing ice
- glass bowl with a capacity of 1.5 I and 0.6 cm thick with protrusions on the side walls facilitate mixing of the ingredients
- safety lock in the cover protects against accidental start-up
- ABS plastic housing
- non-slip feet stabilise the device during operation
- inlet in the lid with a diameter of 50 mm
- easy attachment of the bowl
- possibility of unscrewing the blade and thorough cleaning
- dimensions of the stand mixer: 16 x 18 x 40.5 cm
- 80 cm cable