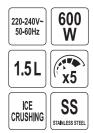

- infinitely variable speed control allows you to adjust the mixing rate to the type of ingredients (5 gears and pulse function)
- possibility to prepare smoothie, cocktail or juice in a few seconds (22000 RPM)
- high quality 6-armed stainless steel blade with a maximum power of 800 W for fast and efficient work
- 2 upper arms with teeth for cutting harder components and crushing ice
- glass bowl with a capacity of 1.5 I and 0.6 cm thick with protrusions on the side walls facilitate mixing of the ingredients
- safety lock in the cover protects against accidental start-up
- ABS plastic housing
- non-slip feet stabilise the device during operation
- inlet in the lid with a diameter of 50 mm
- easy attachment of the bowl
- possibility of unscrewing the blade and thorough cleaning
- dimensions of the stand mixer: 16 x 18 x 40.5 cm
- 80 cm cable