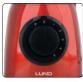

## Stand mixer 67705

A large, stable and extremely strong mixer with a bowl copes well with harder ingredients and ice crushing. It allows you to prepare your favourite fruit and vegetable drinks very quickly.

- infinitely variable speed control allows you to adjust the mixing rate to the type of ingredients (5 gears and pulse function)
- possibility to prepare smoothie, cocktail or juice in a few seconds (22000 RPM)
- high quality 6-armed stainless steel blade with a maximum power of 800 W for fast and efficient work
- 2 upper arms with teeth for cutting harder components and crushing ice
- glass bowl with a capacity of 1.5 I and 0.6 cm thick with protrusions on the side walls facilitate mixing of the ingredients
- safety lock in the cover protects against accidental start-up
- ABS plastic housing
- non-slip feet stabilise the device during operation
- inlet in the lid with a diameter of 50 mm
- easy attachment of the bowl
- possibility of unscrewing the blade and thorough cleaning
- dimensions of the stand mixer: 16 x 18 x 40.5 cm
- 80 cm cable