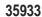

- broom length: 290 mm
- plastic casing and thread, internal thread for 22 mm handle
- · plastic (PET) fibers
- stoppers protect against damage and scratching of walls, furniture and baseboards
- appropriate for cleaning (in houses and warehouses) and construction works (sweeping sand, etc.)