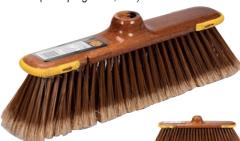

- broom length: 290 mm
- plastic casing and thread, internal thread for 22 mm handle
- · plastic (PET) fibers
- stoppers protect against damage and scratching of walls, furniture and baseboards
- appropriate for cleaning (in houses and warehouses) and construction works (sweeping sand, etc.)