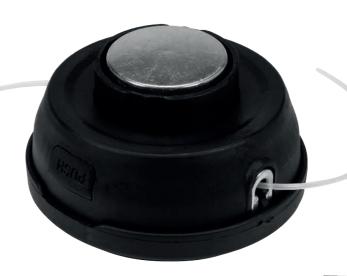

## YT-85121

Bearing-mounted trimmer-head with adapters designed, among others, for YATO YT-85001 and YT-85003 brushcutters.

- ball bearing ensures smooth extension of the line from the head
- automatic unwinding system by pressing the head to the ground prevents downtime during operation
- fast winding system
- metal bumper
- for use with lines of 2.2-3 mm diameter
- engine capacity of compatible brushcutters and trimmers: from 30 cm<sup>3</sup>
- fixing: screw with left-hand thread
- M12 x 1.75 thread, 4 adapters included: M12 x 1.5, M10 x 1, M10 x 1.25, M10 x 1.5