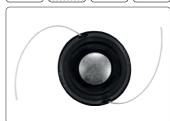

## YT-85121

Bearing-mounted trimmer-head with adapters designed, among others, for YATO YT-85001 and YT-85003 brushcutters.

- ball bearing ensures smooth extension of the line from the head
- automatic unwinding system by pressing the head to the ground prevents downtime during operation
- fast winding system
- metal bumper
- for use with lines of 2.2-3 mm diameter
- engine capacity of compatible brushcutters and trimmers: from 30 cm<sup>3</sup>
- fixing: screw with left-hand thread
- M12 x 1.75 thread, 4 adapters included: M12 x 1.5, M10 x 1, M10 x 1.25, M10 x 1.5