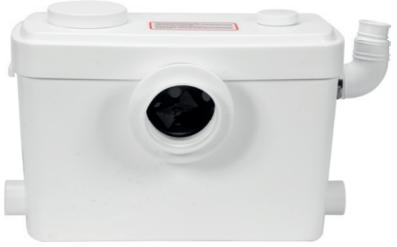

## Toilet pump with cutting blades 75953

An efficient sanitary pump with a shredder, fitted with a silent motor with power of 600 W.

- efficient stainless-steel cutting blade assembly
- reliable float switch, ensuring precise control over the device functioning for many years
- possibility of inflow connection on both sides
- fully automatic pump operation

FALA

- · activated carbon filter prevents release of unwanted smells
- thanks to the small form factor, the pump is going to fit behind any traditional compact toilet
- possibility of connecting two additional devices, e.g. dishwasher, sink, bidet, washing machine, or even a low threshold shower base or bathtub