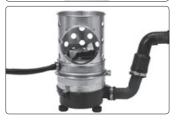

## Toilet pump with cutting blades 75953

An efficient sanitary pump with a shredder, fitted with a silent motor with power of 600 W.

- efficient stainless-steel cutting blade assembly
- reliable float switch, ensuring precise control over the device functioning for many years
- possibility of inflow connection on both sides
- fully automatic pump operation

FALA

- · activated carbon filter prevents release of unwanted smells
- thanks to the small form factor, the pump is going to fit behind any traditional compact toilet
- possibility of connecting two additional devices, e.g. dishwasher, sink, bidet, washing machine, or even a low threshold shower base or bathtub