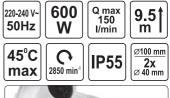

## Technical parameters:

Power: Rotational speed: Max. flow: Max. elevation height: Max. water temperature: 45°C

600 W 2850 RPM 150 l/min 9.5 m

Noise level: Voltage: Protection level: Number of inlets:

<45dB (class A) 230 V~ 50 Hz IP55 3 (100 mm and 2 x 40 mm)