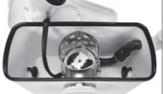

## Toilet pump with cutting blades 75953

An efficient sanitary pump with a shredder, fitted with a silent motor with power of 600 W.

- efficient stainless-steel cutting blade assembly
- reliable float switch, ensuring precise control over the device functioning for many years
- possibility of inflow connection on both sides
- fully automatic pump operation

FALA

- · activated carbon filter prevents release of unwanted smells
- thanks to the small form factor, the pump is going to fit behind any traditional compact toilet
- possibility of connecting two additional devices, e.g. dishwasher, sink, bidet, washing machine, or even a low threshold shower base or bathtub