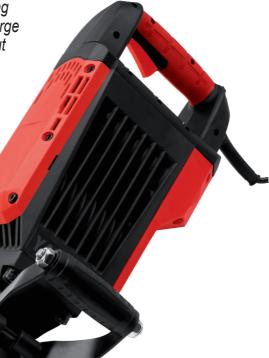

## **Demolition hammer** YT-82001

Recommended for heavy applications – demolition and dismantling works. It is perfect for demolishing concrete and reinforced concrete as well as forging in asphalt. A short piston stroke with a large diameter ensures a strong impact without transferring the reaction to the user.

 powerful engine and high impact energy 65 J

1900 strokes/min

 oil cooling (SAE OW30) eliminates the risk of overheating

 suitable for continuous operation (has a switch lock)

· anti-vibration handle

· metal, adjustable side handle

HEX type holder

thick rubber cable 3 m

 packed in a solid, metal suitcase

 flat chisel and spike included