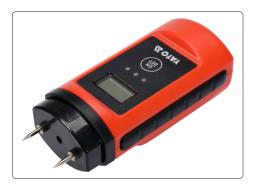

## Moisture meter for wood and building materials

YT-73141

Designed for determining the humidity level of walls, as well as soft and hard wood. It enables easy and precise measurement due to the reference values adopted for different materials.

The hygrometer is often used to check the humidity of wood for fireplaces, smokehouses and ovens (the humidity of firewood should not exceed 20%).

- · measurement to a depth up to 10 mm
- measurement accuracy: for building materials
  +/- 0.1%, for wood +/- 2.0%
- measurement range: wall 0.2-2.9%, wood 6-60%
- clear LCD display
- 3 diodes that additionally indicate the humidity level: green – low humidity, orange – medium, red – high
- temperature sensor operating in the range of 0-40°C (32-99°F)
- automatic deactivation function
- · compact size
- power supply: 9 V battery (6F22)
- the set includes two spare electrodes