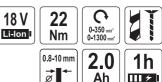

## 78969

A compact drill-driver with a powerful two-speed gearbox. For efficient drilling in wood and metal and tightening screws and bolts. Useful for assembly and finishing works.

- 2-speed steel gearbox (0-350 RPM, 0-1300 RPM)
- 0.8-10 mm high precision drill chuck
- torque of 22 Nm
- stepless rotational speed adjustment
- LED lamp for workplace illumination
- battery compatible with other 18 V Sthor devices
- the set includes:
  - two Li-lon 18 V 2 Ah batteries with protection against overloading
  - a charger with 1 h charging time
  - CrV steel bits
    HSS drill bits for drilling in metal
  - a convenient case