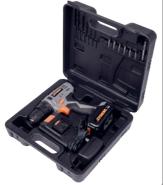

## 78969

A compact drill-driver with a powerful two-speed gearbox. For efficient drilling in wood and metal and tightening screws and bolts. Useful for assembly and finishing works.

- 2-speed steel gearbox (0-350 RPM, 0-1300 RPM)
- 0.8-10 mm high precision drill chuck
- torque of 22 Nm
- stepless rotational speed adjustment
- LED lamp for workplace illumination
- battery compatible with other 18 V Sthor devices
- the set includes:
  - two Li-lon 18 V 2 Ah batteries with protection against overloading
  - a charger with 1 h charging time
  - CrV steel bits
    HSS drill bits for drilling in metal
  - a convenient case