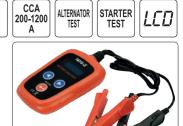

## Battery electronic tester YT-83113

It enables to test 12 V batteries in passenger cars, light commercial vehicles and motorcycles as well as to assess start-up system.

- intended for testing traditional lead-acid batteries (the so called wet-cell batteries), gel and AGM batteries
- additional functions of battery condition (percentage wear level) and state of charge (percentage battery rating) assessment
- CCA test scope: 200-1200
- legible LED display with brightness regulation
- power supply directly from vehicle installation due to which the device is always ready for operation