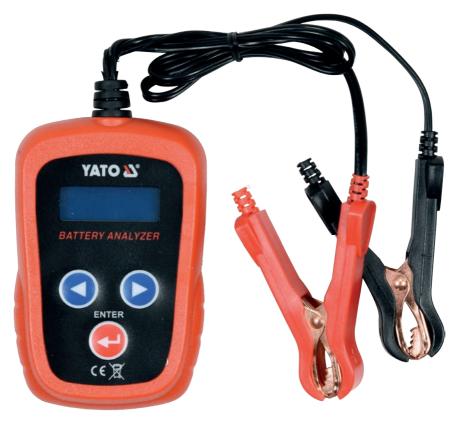

## Battery electronic tester YT-83113

It enables to test 12 V batteries in passenger cars, light commercial vehicles and motorcycles as well as to assess start-up system.

- intended for testing traditional lead-acid batteries (the so called wet-cell batteries), gel and AGM batteries
- additional functions of battery condition (percentage wear level) and state of charge (percentage battery rating) assessment
- CCA test scope: 200-1200
- legible LED display with brightness regulation
- power supply directly from vehicle installation due to which the device is always ready for operation