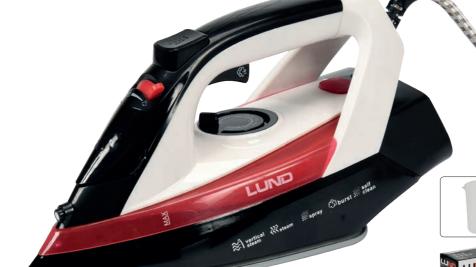

## 68116

High power steam iron enables easy and effective ironing of clothes and fabrics.

- fast heating and effective ironing due to high power of 2800 W
- 4 iron settings: dry iron, steam iron, steam boosts and vertical steam enable to remove creases from various materials
- adjustment of temperature to proper type of fabric
- protection against overheating
- ceramic soleplate of 22.5 x 11.5 cm guarantees a good glide ability of iron and its high durability
- steam iron dimensions: 28 x 11.5 x 14 cm
- max steam production: 25 g/min
- spray
- anti-drip system
- self-cleaning function protects clothes from becoming dirty during ironing
- · anti-calc system eliminates production of deposit and scale
- · water tank of 300 ml capacity

set includes water container

• cable of 2 m length

2800 W 220-240V~ 50-60Hz

300 ml

CERAMIC SOLEPLATE

22.5x11.5cm SOLEPLATE

25 g/min