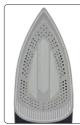

## 68116

High power steam iron enables easy and effective ironing of clothes and fabrics.

- fast heating and effective ironing due to high power of 2800 W
- 4 iron settings: dry iron, steam iron, steam boosts and vertical steam enable to remove creases from various materials
- adjustment of temperature to proper type of fabric
- protection against overheating
- ceramic soleplate of 22.5 x 11.5 cm guarantees a good glide ability of iron and its high durability
- steam iron dimensions: 28 x 11.5 x 14 cm
- max steam production: 25 g/min
- spray
- anti-drip system
- self-cleaning function protects clothes from becoming dirty during ironing
- · anti-calc system eliminates production of deposit and scale
- · water tank of 300 ml capacity

set includes water container

• cable of 2 m length

2800 W 220-240V~ 50-60Hz

300 ml

CERAMIC SOLEPLATE

22.5x11.5cm SOLEPLATE

25 g/min