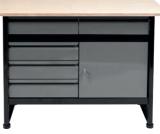

## Workshop desk 58450

- Workshop table 58455
- shelf
- table-top made of plywood with dimensions of 1160 x 600 x 20 mm
- 5 drawers with ball guides with load strength of up to 15 kg
- dimensions: 1160 x 600 x 840 mm

- desk-top made of plywood with dimensions of 1160 x 600 x 20 mm
- dimensions: 1160 x 600 x 830 mm