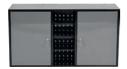

### Hanging workshop cabinets

- 9 shelves
- perforated rear panel makes it possible to hang different types of hooks, handles, brackets and containers

#### 58440

#### 58441

 dimensions: 1125 x 265 x 630 mm

 dimensions: 1580 x 265 x 630 mm