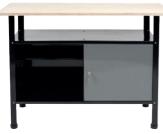

## Workshop desk 58450

- Workshop table 58455
- shelf
- table-top made of plywood with dimensions of 1160 x 600 x 20 mm
- 5 drawers with ball guides with load strength of up to 15 kg
- dimensions: 1160 x 600 x 840 mm

- desk-top made of plywood with dimensions of 1160 x 600 x 20 mm
- dimensions: 1160 x 600 x 830 mm

### Workshop table 58456

- 2 shelves
- table-top made of plywood with dimensions of 1700 x 600 x 20 mm
- 6 drawers with ball guides with load strength of up to 15 kg
- dimensions: 1700 x 600 x 840 mm

www.toya.pl