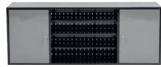

### Hanging workshop cabinets

- 9 shelves
- perforated rear panel makes it possible to hang different types of hooks, handles, brackets and containers

#### 58440

#### 58441

 dimensions: 1125 x 265 x 630 mm

 dimensions: 1580 x 265 x 630 mm