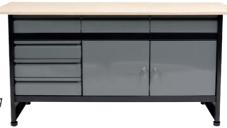

### Workshop table 58456

- 2 shelves
- table-top made of plywood with dimensions of 1700 x 600 x 20 mm
- 6 drawers with ball guides with load strength of up to 15 kg
- dimensions: 1700 x 600 x 840 mm

www.toya.pl