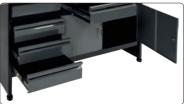

# Workshop furniture

It enables creation of a comfortable place for work and safe storage of tools.

- made of powder coated sheet-metal 0.8-1 mm thick
- solid, durable structure
- lockable door reinforced by a special profile
- for self-assembly

## Workshop desk 58450

- Workshop table 58455
- shelf
- table-top made of plywood with dimensions of 1160 x 600 x 20 mm
- 5 drawers with ball guides with load strength of up to 15 kg
- dimensions: 1160 x 600 x 840 mm