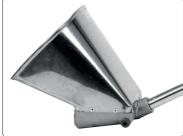

## Pneumatic plastering machine for ceilings

0.4-0.6 MPa 400 I/min

4.01

max. 50 m²/h

Pneumatic plastering machine designed for rapid spraying of various types of mortars on ceilings: gypsum, lime, lime-cement, traditional and renovation plasters with aggregate diameters up to 6 mm. It ensures accurate coverage of the surface

- thanks to the design with a tilted tank.

· capacity: 4 l

high efficiency: 50 m2/h

compressor capacity: 400 l/min

4 discharge nozzles

adjustment of spraying force in the handle grip

pressure: 0.4-0.6 MPa

• light, aluminum construction with a weight of 2 kg facilitates operation, especially in hard to reach places