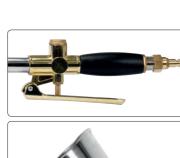

- thanks to the design with a tilted tank.

· capacity: 4 l

high efficiency: 50 m2/h

compressor capacity: 400 l/min

4 discharge nozzles

adjustment of spraying force in the handle grip

pressure: 0.4-0.6 MPa

• light, aluminum construction with a weight of 2 kg facilitates operation, especially in hard to reach places

· comfortable, profiled handle

· quick and easy cleaning

 the set includes a connector for connecting the device to the pneumatic system