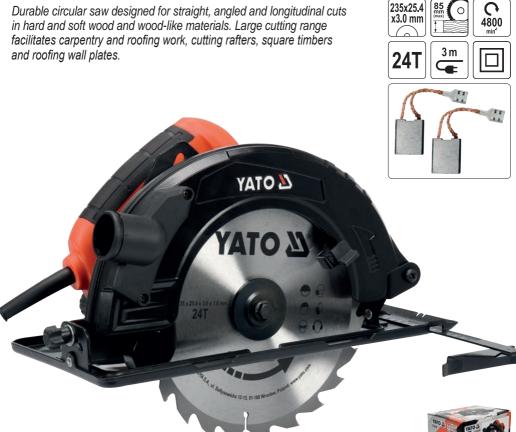

## **Circular Saw** YT-82154

Durable circular saw designed for straight, angled and longitudinal cuts

- high-performance commutator motor with up to 2800 W
- rotational speed of 4800 RPM ensures precision and cutting speed
- cutting at an angle of 0-45° and cutting depth adjustment up to 85 mm
- stable and even steel foot
- · possibility of connecting an industrial vacuum cleaner (internal diameter of the connection: 34 mm)

- convenient, rubber handle
- supplied with 235 mm diameter cutting disc with 24 teeth, with 25,4 mm diameter clamping hole

2800

W

220-240V~

50Hz

≮

90°-85 mm

45°-60 mm

- 3 m long rubber cable
- possibility to buy spare discs for wood: YT-60685 (24T), YT-60686 (36T), YT-60687 (60T)