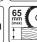

- efficient 1500 W commutator motor
- rotational speed of 4800 RPM ensures precision and cutting speed
- cutting at an angle of 0-45° and cutting depth adjustment up to 65 mm
- stable and even steel foot
- possibility of connecting an industrial vacuum cleaner (internal diameter of the connection: 34 mm)
- · convenient, rubber handle
- supplied with 185 mm diameter cutting disc with 24 teeth, with standard 20 mm diameter clamping hole