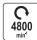

- efficient 1500 W commutator motor
- rotational speed of 4800 RPM ensures precision and cutting speed
- cutting at an angle of 0-45° and cutting depth adjustment up to 65 mm
- stable and even steel foot
- possibility of connecting an industrial vacuum cleaner (internal diameter of the connection: 34 mm)
- · convenient, rubber handle
- supplied with 185 mm diameter cutting disc with 24 teeth, with standard 20 mm diameter clamping hole