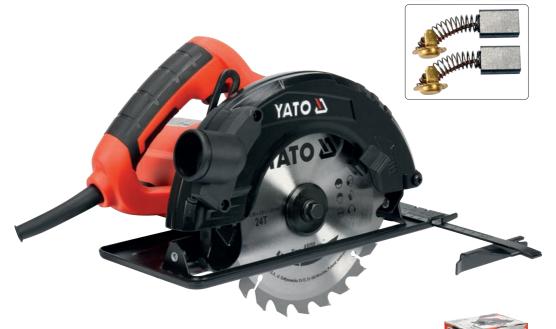

## Circular saw

YT-82152

Multifunctional table saw designed for straight cutting, angling and longitudinal cuts in hard and soft wood and wood-like materials. Recommended for carpentry, roofing and shuttering works.

- efficient 1500 W commutator motor
- rotational speed of 4800 RPM ensures precision and cutting speed
- cutting at an angle of 0-45° and cutting depth adjustment up to 65 mm
- stable and even steel foot
- possibility of connecting an industrial vacuum cleaner (internal diameter of the connection: 34 mm)
- · convenient, rubber handle
- supplied with 185 mm diameter cutting disc with 24 teeth, with standard 20 mm diameter clamping hole

- 3 m long rubber cable
- · possibility to buy spare discs:
  - YT-60631 (140T) for laminates (tops, stairs, panels)
  - YT-60628 (14T) for wood with nails
  - YT-60625 (48T) for steel
  - YT-60627 (60T) for PVC (cable trays, skirting boards etc.)
  - YT-60907 (60T) for aluminum (threshold strips, profiles etc.)