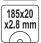

- efficient 1500 W commutator motor
- rotational speed of 4800 RPM ensures precision and cutting speed
- cutting at an angle of 0-45° and cutting depth adjustment up to 65 mm
- stable and even steel foot
- possibility of connecting an industrial vacuum cleaner (internal diameter of the connection: 34 mm)
- · convenient, rubber handle
- supplied with 185 mm diameter cutting disc with 24 teeth, with standard 20 mm diameter clamping hole