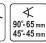

- efficient 1500 W commutator motor
- rotational speed of 4800 RPM ensures precision and cutting speed
- cutting at an angle of 0-45° and cutting depth adjustment up to 65 mm
- stable and even steel foot
- possibility of connecting an industrial vacuum cleaner (internal diameter of the connection: 34 mm)
- · convenient, rubber handle
- supplied with 185 mm diameter cutting disc with 24 teeth, with standard 20 mm diameter clamping hole