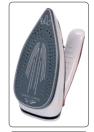

## 68100

Small steam iron that is essential during every travel. It does not take up much space in a boot due to small dimensions and foldable handle. Moreover, it guarantees an efficient ironing of clothes.

220-240V~ 110-120V~ 50-60Hz 1100 W 80 ml

CERAMIC SOLEPLATE

- fast heating and effective ironing due to high power of 1100 W
- 3 iron settings dry iron, steam iron and steam boosts – enable to remove creases from various materials
- adjustment of temperature to proper type of fabric
- 110-120 V/220-240 V voltage switch enable to plug it to various power networks
- protection against overheating

- foldable handle facilitates storing and transport of iron
- dimensions: 20 x 9 x 10-13.5 cm
- ceramic soleplate of 18.5 x 9 cm guarantees a good glide ability of iron and its high durability
- max. steam production: 13 g/min
- water tank of 80 ml capacity
- cable of 2 m length
- water measuring instrument included in set