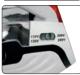

220-240V~ 110-120V~ 50-60Hz 1100 W 80 ml

CERAMIC SOLEPLATE

- fast heating and effective ironing due to high power of 1100 W
- 3 iron settings dry iron, steam iron and steam boosts – enable to remove creases from various materials
- adjustment of temperature to proper type of fabric
- 110-120 V/220-240 V voltage switch enable to plug it to various power networks
- protection against overheating