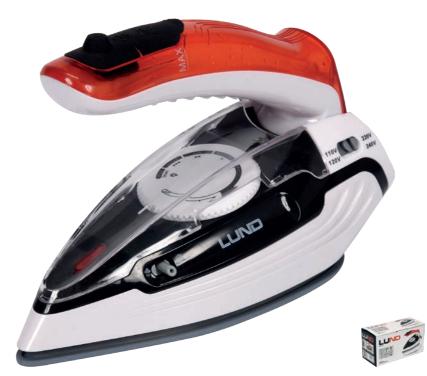

## 68100

Small steam iron that is essential during every travel. It does not take up much space in a boot due to small dimensions and foldable handle. Moreover, it guarantees an efficient ironing of clothes.

220-240V~ 110-120V~ 50-60Hz 1100 W 80 ml

CERAMIC SOLEPLATE

- fast heating and effective ironing due to high power of 1100 W
- 3 iron settings dry iron, steam iron and steam boosts – enable to remove creases from various materials
- adjustment of temperature to proper type of fabric
- 110-120 V/220-240 V voltage switch enable to plug it to various power networks
- protection against overheating

- foldable handle facilitates storing and transport of iron
- dimensions: 20 x 9 x 10-13.5 cm
- ceramic soleplate of 18.5 x 9 cm guarantees a good glide ability of iron and its high durability
- max. steam production: 13 g/min
- water tank of 80 ml capacity
- cable of 2 m length
- water measuring instrument included in set