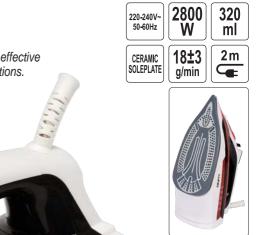

## **Steam iron** 68115

Steam iron of high power. It guarantees an easy and effective ironing of clothes and fabrics due to 10 practical functions.

- fast heating and effective ironing due to high power of 2800 W
- 4 iron settings: dry iron, steam iron, steam boosts and vertical steam enable to remove creases from various materials
- adjustment of temperature to proper type of fabric
- protection against overheating
- iron will turn off automatically if it is plugged and left without action, the so called 'guardian' function
- dimensions: 31 x 12.5 x 15 cm
- ceramic soleplate of 23.5 x 12.5 cm guarantees a good glide ability of iron and its high durability

- max. steam production: 21 g/min
- spray

LUND

- anti-drip system
- self-cleaning function protects clothes from becoming dirty during ironing
- anti-calc system eliminates production of deposit and scale
- water tank of 320 ml capacity
- cable of 2 m length
- water measuring instrument included in set