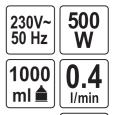

## Wall painting gun YT-82550

**ΥΑΤΟ** <sup>®</sup>

Electric spray gun for painting with wall paint, acrylic paint, wood stains and lasurs. Thanks to the built-in compressor it does not require external supply of compressed air.

- very easy to use and maintain
- on/off switch in the pistol trigger with paint flow adjustment
- 3-step nozzle position adjustment
- quick and uniform surface coverage

   up to 10% lower consumption of paint in comparison to a paintbrush or a paint roller
- metal nozzle