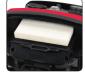

manual filter shaker (button)

· can be used with or without a bag

· cable with length of 5 m

the set included a reusable fabric bag

Dry cleaning

HEPA filter

Blower function

1600 W