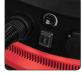

· power that allows long time of working

· multi-step filtration system

stepless power adjustment

· can be used for dry and wet cleaning

 power supply socket for power tools with automatic start function

 leaf blower function, which is also useful for cleaning the carpenter tools of dust and removing dirt from places that are difficult to access

301

WET AND DRY

220-240 V-50/60 Hz

IPX4

POWER SOCKET