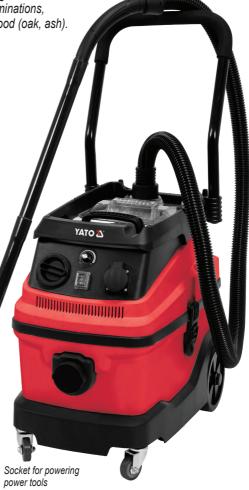

## Professional vacuum cleaner for workshops

YT-85715

A professional vacuum cleaner for use at construction sites, woodworking shops and paint shops. It meets the highest standards when it comes to removal of minor contaminations, such as plaster dust and dust from broadleaf tree wood (oak, ash).

· power that allows long time of working

· multi-step filtration system

stepless power adjustment

· can be used for dry and wet cleaning

 power supply socket for power tools with automatic start function

 leaf blower function, which is also useful for cleaning the carpenter tools of dust and removing dirt from places that are difficult to access

manual filter shaker (button)

· can be used with or without a bag

· cable with length of 5 m

the set included a reusable fabric bag

Dry cleaning

HEPA filter

Blower function

1600 W

301

WET AND DRY

220-240 V-50/60 Hz

IPX4

POWER SOCKET