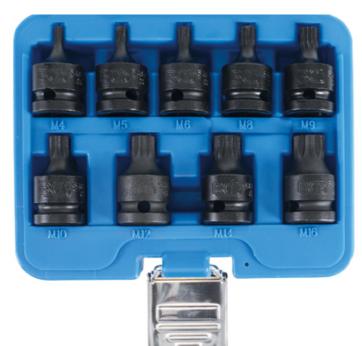

Impact bit socket set | 12.5 mm (1/2") | Spline (for XZN) M4 - M16 | 9 pcs. (Art. 5487)

- suitable for both manual and impact wrenches
- with holder for locking pin and rubber ring
- Sizes: M4 M5 M6 M8 M9 M10 M12 M14 M16
- Length: 42 mm
- Bit socket, 12.5 mm (1/2") drive, spline (for XZN): M4
- Bit socket, 12.5 mm (1/2") drive, spline (for XZN): M5
- Bit socket, 12.5 mm (1/2") drive, spline (for XZN): M6
- Bit socket, 12.5 mm (1/2") drive, spline (for XZN): M8
- Bit socket, 12.5 mm (1/2") drive, spline (for XZN): M9
- Bit socket, 12.5 mm (1/2") drive, spline (for XZN): M10
- Bit socket, 12.5 mm (1/2") drive, spline (for XZN): M12
- Bit socket, 12.5 mm (1/2") drive, spline (for XZN): M14
- Bit socket, 12.5 mm (1/2") drive, spline (for XZN): M16