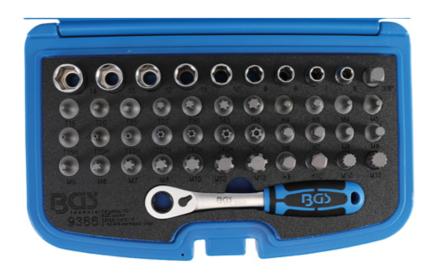

## Push through bit and socket set | 44 pcs. (Art. 9366)

- particularly suitable for screw connections with long thread overhang e.g. with threaded rods
- no limited depth as with "normal" sockets
- includes the following tools:
- Push-through reversible ratchet, 72 teeth
  12 mm internal diameter
- 6-point Push through sockets, chrome vanadium steel special profile 12 mm drive, 6-7-8-9-10-11-12-13-14 mm
- 33 Special profile bits made of chrome vanadium S2 steel, Special profile 12 mm drive, suitable for spline (for XZN), spline (for RIBE), T-star & T-star tamperproof (for Torx) and internal hexagon
- Length: 25.5 mm
- 6x Spline (for XZN): M4-M5-M6-M8-M10-M12
- 7x Spline (for RIBE): M5-M6-M7-M8-M10-M12-M13
- 7x T-Star (for Torx): T15-T20-T25-T27-T30-T40-T45
- 7x T-Star tamperproof (for Torx): T15-T20-T25-T27-T30-T40-T45
- 6x Internal hexagon: 4-5-6-7-8-10 mm
- Adaptor, 12 mm special profile drive to 10mm (3/8") external square