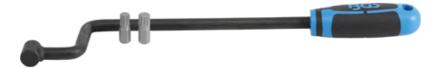

3-piece Rear Axle Adjusting Tool Set for Mercedes (Art. 9372)

- for adjusting the rear axle tracking
- suitable for the hard-to-reach adjustment screws
- quick and correct work without a great amount of effort
- without this tool the correct and exact adjustment
- of the tracking is almost impossible - suitable for Mercedes C class (W203) & S class,
- also for older models with under body panels and vehicles with level sensors
- twice angled
- includes 2 interchangeable spline bits M10 & M12
- 2 component handles
- Material: CV-Steel, black matt finish