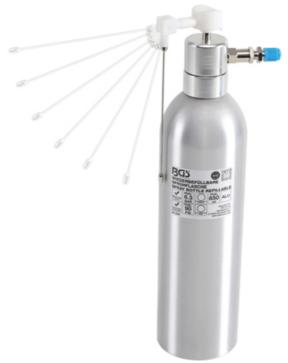

## Refill Pressure Sprayer Bottle (Art. 9393)

- ideal for spraying e.g. cleaner (brake cleaner), rust converter & anti rust liquids
- 2 adjustable spray jet patterns:
  - 1. folded-in nozzle needel for wide spray jet
  - 2. folded-out nozzle needle for narrow spray jet
- long nozzle needle is particularly suitable for narrow areas which are difficult to access
- aluminum pressure vessel, designed for long life
- universal filling valve (Schrader valve) for easy compressed air filling
- with safety valve
- max. working pressure: 6.3 bar (90 PSI)
- max. filling capacity: 650 ml
- working capacity: 50 350 ml