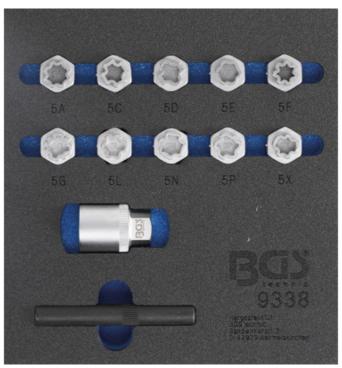

## 12-piece Rim Lock Socket Set for Mercedes Benz (Art. 9338)

- for installation and dismantling of Mercedes-Benz rim locks
- including rim locks for following Mercedes-Benz vehicles:
  - A-Class
  - **B-Class**
  - C-Class
- **GLK-Class**
- **CLC-Class**
- **CLS-Class**
- **CLK-Class**
- E-Class
- **SL-Class**
- **SLK-Class**
- M-Class
- R-Class
- Material: Chrome-Molybdenum
- consists of:
  - 10 pcs. rim lock sockets
  - 1 pcs. 6 pt. socket to be used as holder for the different rim lock sockets
  - 1 pcs. drift punch
- in robust tool tray (size: 1/6) suitable for each BGS tool trolley