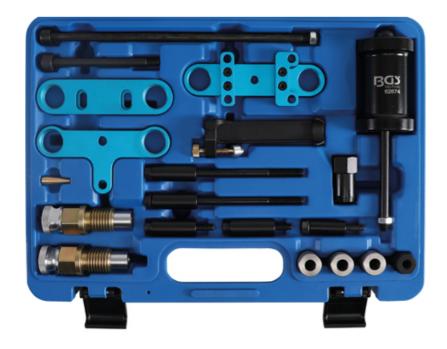

## Fuel Injector Tool Set (Art. 62674)

- for removing / installing fuel injectors
- required for installing new injector seal rings and injectors
- suitable for following BMW models:

135is (2008-2010), 335 (2007-2010)

335xi (2007-2010), 535i (2008-2010)

535xi (2008-2010), 550i GT (2010-2013)

750i (2009-2013), 750Li (2009-2013)

X3 3.0i (2007-2010), X5 (2011-2013)

X5 3.0i (2008-2010), X6 (2008-2013)

- includes following tools:
- petrol injector tool for BMW N53 / N54 to be used as OEM 130180
- petrol injector tool for BMW N55 to be used as OEM 130270
- petrol injector tool for BMW N20 / N55 to be used as OEM 130320
- petrol injector tool for BMW N63 to be used as OEM 2249115
- injector-tool,
  - to be used as OEM 135250
- injector seal ring mouting tool set, to be used as 130190,
  - includes following three tools:
- injector seal ring mounting sleeve (Ø big), to be used as OEM 130192
- injector seal ring mounting sleeve (Ø middle), to be used as OEM 130193
- injector seal ring mounting sleeve (Ø small),

to be used as OEM 130194
- injector seal ring mounting cone, to be used as OEM 130195

Tel.: 02196 720480

Fax.: 02196 7204820

mail@bgs-technic.de