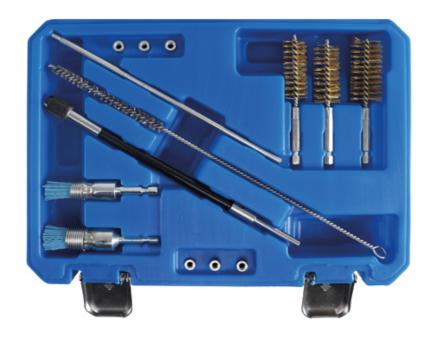

## Injector Port & Seat Cleaning Set (Art. 9324)

- allows efficient cleaning of injector ports, injector nozzle ports in cylinder heads and injector seats
- suitable for a wide range of vehicles
- helps to avoid blow-back due to poorly seated injectors
- includes:
  - 3x steel wire brushes, brass coated, for removing combustion residues at injector ports
  - 2x silicone nylon brushes, for cleaning injector seat surfaces in the cylinder head, provides a smooth surface on injector seat
  - 1x extension with quick-action chuck for brushes, length: 224 mm
  - 6x injector bore sealing plug, for sealing the combustion chamber during the cleaning process
  - 1x mounting / disassembly rod,
  - for inserting / removing the sealing plug 1x steel wire brush,
    - for cleaning nozzle holes in the cylinder head