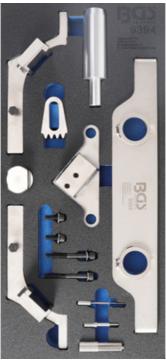

## Engine Timing Tool Set for Opel (Vauxhall), Saab, Chevrolet 2.0 L / 2.4 L (Art. 9394)

- for adjusting engine timing when replacing timing chain, etc.
- suitable for high power 2.0 L & 2.4 L twin cam turbo charged petrol engines
- suitable for following vehicles:
  Opel (Vauxhall) Astra, Insignia, Antara
  Chevrolet Captiva, HHR, Malibu, Saab 9-5
- with engines:

OPC, OPC/VXR, Turbo, E85, Turbo T-Bi

- engine codes:
  - 2,0L > LHU, A20NFT, LTG, A20NHT, LDK, A20NHT
  - 2,4L > A24XE, A24XF, LE5, LE9
- includes following tools
- crankshaft pulley alignment tool, to be used as OEM EN-48585
- flywheel holding tool,

to be used as OEM EN-43653, J43653

- tensioner retaining pin 2.5 mm,
  to be used as OEM EN-955-10, KM 955
- tensioner locating pin 4.0 mm, to ne used as OEM EN-955-20, KM 955-20
- tension plunger resetting tool, to be used as OEM EN-45027-1, J-45027-1
- tension plunger holder, to be used as OEM J45027-2, EN45027-2, EN-45027
- camshaft locking tool (left side), Technical modifications reserved we are not responsible for issues while printing to be used as OEM EN-49212, EN-49212-1
- camshaft locking tool (right side) to be used as OEM EN-49212, EN-49212-2

 camshaft adjuster holding tool, to be used as OEM EN-48953

Tel.: 02196 720480

Fax.: 02196 7204820

mail@bgs-technic.de