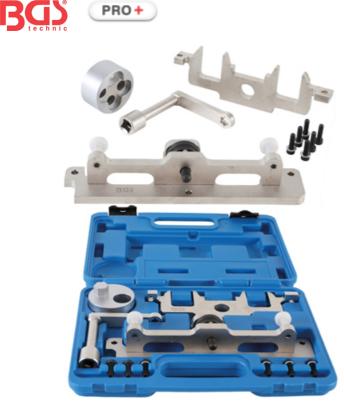

## Timing Chain Mounting Tool Set for Mercedes Engine 651 (Art. 9378)

- prevents skipping of chain and moving of camshaft sprockets when renewing the timing chain
- removing of camshaft sprockets is not required
- allows precise positioning
- suitable for Mercedes engine OM 651 series
- includes following tools:
- timing chain guide tool,
- to be used as OEM 60831800
- camshaft locking tool, to be used as OEM 60831830
- crankshaft turning tool, to be used as OEM 60831810
- camshaft wrench, to be used as OEM 60831820