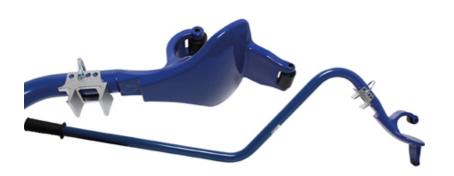

## Truck Tire Assembly / Disassembly Lever (Art. 9095)

- allows fast and easy truck tire demounting
- offers a good alternative to expensive machines
- suitable for demounting nearly any 20", 22.5" and 24.5" tube and tubeless type truck tires, up to a 13" (330 mm) wide wheel
- ergonomic shaped steel handle with no-slip grip, for optimum leverage while reducing back strain
- suitable for demounting of the tire without lifting the entire wheel
- aluminum bead support for grabbing the top bead of Super Single and Super Wide tires
- 2 heavy-duty nylon castors