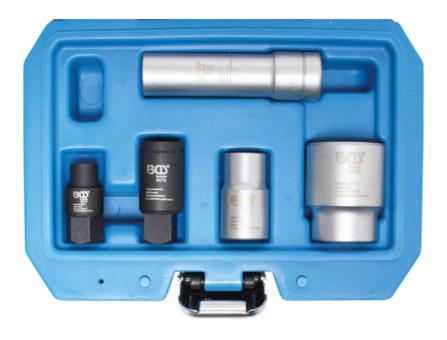

5-piece Socket Set for Bosch Distributor Injection Pumps (Art. 9175)

- is required when replacing, setting, disassembling and assembling
   Bosch Diesel distributor injection pumps
- suitable for 3-point screw heads
- includes following tools:
- socket, 3-pt., 7 mm
  EDC pump covers (1996-2003) on
  Bosch VP 37 distributor pumps
  drive: 1/4" inside 4-pt.
  & 15 mm outside 6-pt.
- socket, 3-pt., 12.6 mm
  Bosch distributor injection pumps (Bosch OEM No. 098661750)
  drive: 1/4" inside 4-pt. 1/2" outside 4-pt.
- socket, 3-pt., 13 mm cover srews on distributor pumps drive: 1/2" inside 4-pt.
- socket, 3-pt., 26 mm central screw (high pressure side) Bosch VE and VP distributor pumps drive: 1/2" inside 4-pt.

Technical modifications reserved - we are not responsible for issues while printing

- socket, with 2 areas, 12.4 mm

pressure control valve on Bosch VP37 distributor pumps drive: 1/2" inside 4-pt.

Tel.: 02196 720480 Fax.: 02196 7204820 mail@bgs-technic.de