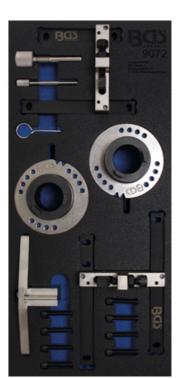

Engine Timing Tool Set for Ford 1.0L 3-Cyl. Ecoboost (Art. 9072)

PRO+

- for adjusting / checking the engine timing
- suitable for Ford engines 1.0L 3-cylinder,
  74 KW / 88 KW / 92 KW / 103 KW,
  built in e.g. Fiesta / Focus / B-MAX / EcoSport
- engine codes: M1DD / M1JA / M1JC / M1JE / M1JH M1JJ / M1DA / M2DA / M2DB / M2DC / SFDB SFJA / SFJB / SFJC / SFJD /
- includes the following tools:
- camshaft fixing tool, to be used as OEM 303-1605 (x 2)
- camshaft adjuster setting tool, to be used as OEM 303-1606 (x 2)
- crankshaft locking pin,
- to be used as OEM 303-1604
- flywheel locking tool, to be used as OEM 303-1602
- idler fixing pin, to be used as OEM 303-1054