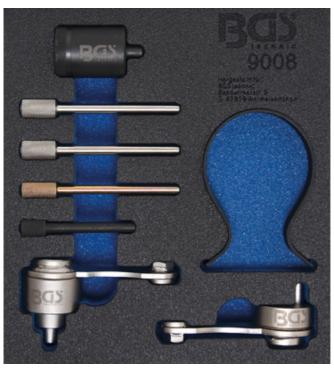

## Engine Timing Tool Set for Jaguar / Landrover 2.7 / 3.0 TD V6 (Art. 9008)

- for adjusting and checking the engine timing
- required for e.g. working on valve drive and renewing the cylinder head gasket
- suitable for following engines / models:
  Citroen C5 III (07-09), C6 (05-09)
  Jaguar S-Type (04-08), XF (08-12), XJ (10-12),

XJ6 (05-10), Range Rover Sport (05-09) Peugeot 407 (04-09), 407 Coupe (06-09), 607 (04-11)

2.7TD V6 / TDVi (276DT)

2.7D HDi (DT17BTED4) (UHZ)

3.0D HDi (D20CTED4) (X8Z)

3.0D SD V6 / TD V6 (306DT) (AJ-V6D)

- includes the following tools:
- flywheel locking tool (manual),
  to be used as OEM (Rover) 303-1116
- flywheel locking tool (automatic),
  to be used as OEM (Rover) 303-1117
- camshaft sprocket alignment tool, to be used as OEM (Rover) 303-1132
- camshaft sprocket alignment pin, 2 pcs., to be used as OEM (Rover) 303-1126, (PSA) 0195H
- coolant pump locking pin, to be used as OEM (PSA) 0195-C
- flywheeel locking tool, to be used as OEM (PSA) 0195-K