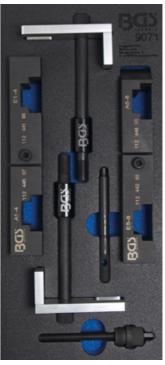

## Engine Timing Tool Set for BMW / Land Rover V8 (Art. 9071)

- for adjusting and checking of the engine timing
- required for e.g. working on valve drive and renewing the cylinder head gasket
- suitable for following engines / models: BMW: 530i (94-95), 540i (97-03), 740i (93-95), 740iL (93-01), 840Ci (95-96), X5 (00-03)

Rover: Range Rover

with M60, M62 & M62TU V8 engines

- includes the following tools:
- exhaust camshaft locking tool (cyl.1-4),
  to be used as OEM BMW 112445 / Rover LRT12-223 I 2
- inlet camshaft locking tool (cyl.1-4), to be used as OEM BMW 112441 / Rover LRT12-223 I 1
- inlet camshaft locking tool (cyl.5-8),
  to be used as OEM BMW 112442 / Rover LRT12-223 I 3
- exhaust camshaft locking tool (cyl.5-8),
  to be used as OEM BMW 112446 / Rover LRT12-223 I 4
- fixing tools for camshaft locking tools
- crankshaft locking pin, to be used as OEM 112300
- chain pre-tensioning tool, to be used as OEM 113390