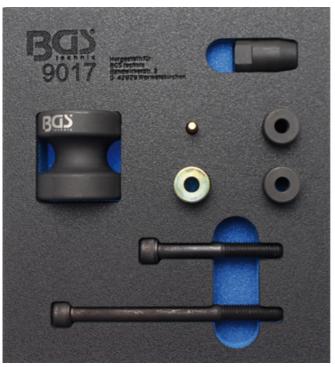

## Injector Extractor Set for BMW Petrol Direct injection (Art. 9017)

- allows easy removal of injectors and is required for installing fuel injector seals on e.g. following engines:
  BMW N54 (6 cylinder) N63 (V8)
  Mini N14 (4 cylinder) N18 (4 cylinder)
- includes following tools:
- sliding hammer with adapter
- long bolt, 120 mm length
- short bolt, 70 mm length
- taper (cone)
  - to be used as OEM 130195
- assembly sleeve with large diameter to be used as OEM 130192
- assembly sleeve with medium diameter to be used as OEM 130193
- assembly sleeve with small diameter to be used as OEM 130194