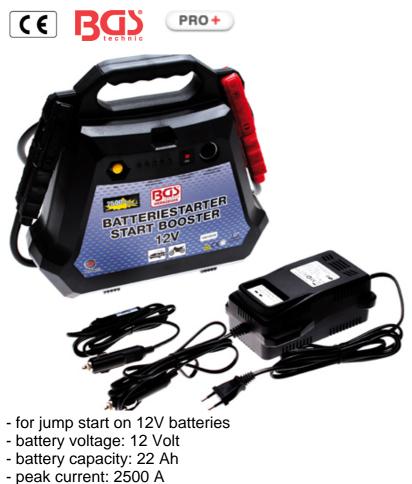

12V Jump Start Device / Booster, 840 A (Art. 9613)

- starting current: 840 A (5 s.)
- battery type: lead battery, closed with solid electrolyte (AGM)
- 12V cigarette lighter socket: 12V 20A protected, power source for other 12V devices or for charging the start booster
- completely isolated jump start terminals with 87 cm flexible 25 mm<sup>2</sup> copper cable
- protected against voltage peaks
- charge condition display: LED display, 25% to 100%
- battery condition check by LED display
- charger: voltage supply 230V AC, voltage output 12V DC 1.5 A with smart charging circuit, can remain on continually without damaging the rechargeable battery or the start booster
- shortly recharging (approx. 3-5 min.) via jump start cable allowed
- European product