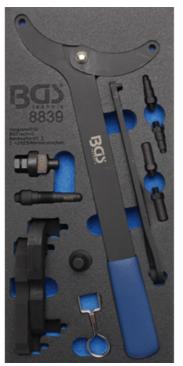

## Engine Timing Tool Set for VAG 2.0 / 3.0 TFSi (Art. 8839)

PRO+

- for checking and adjusting the engine timing
- suitable for Audi 2.8 / 3.0 TFSi petrol direct injection, built in e.g. Audi A6 as of 2005
- includes following tools:
- camshaft locking tool,
- to be used as OEM T40133
- crankshaft locking pin,
- to be used as OEM T40069 - chain tensioner locking tool,
- to be used as OEM T40071
- camshaft adjuster pre-tensioning tool, to be used as OEM T10172
- bolts for pre-tensioning tool (4 pcs), to be used as OEM T10172/2
- two-pin wrench,
- to be used as OEM 3212
- crankshaft pulley bolt adaptor, to be used as OEM T40058
- special socket, to be used as OEM T10035