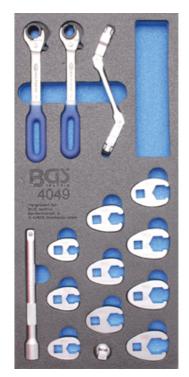

1/3 Tool Tray for Workshop Trolleys: 15-piece Open Ring and Crowfoot Spanner (Art. 4049)

- consisting of:
- Ratchet Wrench, open, 10 mm and 11 mm
- for use on tubes and pipes
- chrom vanadium

## - Brake Pipe Wrench, 10x11 mm

- ring ends with ratcheting function
- both sides have a flexible ring end
- rings can be opened to fit around a pipe
- an internal spring ensures the ring closes securely around the nut
- the more pressure you put on the tools in driving direction, the tighter the head closes around the nut; this prevents slipping over the nut
- wrench holds the long sides of the nut and not its corners, therefore it works also on nuts with damaged corners

## - 10-piece 3/8" Crowfoot Spanner Set, 10-19 mm

- sizes: 10 11 12 13 14 15 -16 -17 18 19 mm
- satin chrome finish

## - 4-pt. Adaptor

- 3/8" ext. 1/2" int.
- satin chrome plated

Technical modifications reserved - we are not responsible for issues while printing

Tel.: 02196 720480 Fax.: 02196 7204820 mail@bgs-technic.de