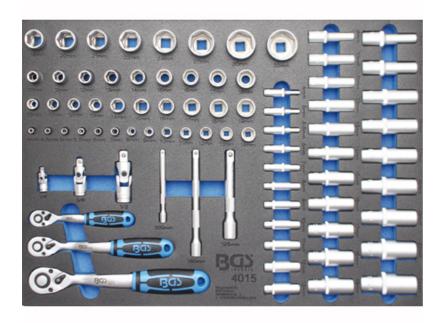

## 3/3 Tool Tray for Workshop Trolleys: 80-piece Ratchet and Socket Set (Art. 4015)

- tool tray made from high-resistance foam
- size: 570x410x30 mm (fits in BGS 4100 + 2001)
- all parts made from chrome vanadium steel, satin chrome plated
- reversible ratchets with 1/4", 3/8" and 1/2" drive:
  - fine 72 tooth, quick-release button
  - anti-slip ergonomically formed 2-component handle
- 1/4" sockets, "Pro-Torque©" in sizes:
  - 4 mm, 4,5 mm, 5 mm, 5,5 mm, 6 mm, 7 mm, 8 mm, 9 mm, 10 mm, 11 mm, 12 mm, 13 mm, 14 mm
- 3/8" sockets, "Pro-Torque©" in sizes:
  - 10 mm, 11 mm, 12 mm, 13 mm, 14 mm, 15 mm, 16 mm, 17 mm, 18 mm, 19 mm
- 1/2" sockets, "Pro-Torque©" in sizes:
  - 10 mm, 11 mm, 12 mm, 13 mm, 14 mm, 15 mm, 16 mm, 17 mm,
  - 18 mm, 19 mm, 20 mm, 21 mm, 22 mm, 24 mm, 27 mm, 30 mm, 32 mm
- 1/4" deep sockets, "Pro-Torque©" in sizes:
  - 4 mm, 5 mm, 5,5 mm, 6 mm, 7 mm, 8 mm, 9 mm, 10 mm, 11 mm, 12 mm, 13 mm
- 3/8" deep sockets, "Pro-Torque©" in sizes:
  - 8 mm, 10 mm, 11 mm, 12 mm, 13 mm, 14 mm, 15 mm, 16 mm, 17 mm, 18 mm, 19 mm
- 3/8" deep sockets, "Pro-Torque©" in sizes:
  - 10 mm, 13 mm, 15 mm, 16 mm, 17 mm, 18 mm, 19 mm, 22 mm, 24 mm
- extension bar in 1/4": 75 mm long
- extension bars in 3/8" and 1/2": 125 mm long
- universal joints: 1/4", 3/8", 1/2"