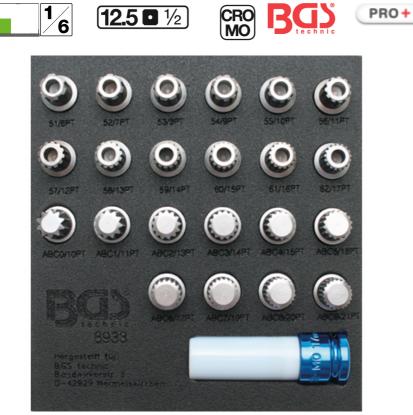

## 23-piece Rim Lock Dismantling Sockets for VAG (Art. 8933)

for dismantling of the original VAG rim locks
rim lock sockets with 17 mm hexagonal drive
includes rim lock sockets in following sizes: 51/6 pt. - 52/7 pt. - 53/8 pt. - 55/10 pt. 56/11 pt. - 57/12 pt. - 58/13 pt. 60/15 pt. - 61/16 pt. - 62/17 pt. ABC0/10 pt. - ABC1/11 pt. - ABC2/13 pt. ABC3/14 pt. - ABC4/15 pt. - ABC5/16 pt. ABC6/17 pt. - ABC7/19 pt. - ABC8/20 pt. ABC9/21 pt.

- 1/2" protective impact socket, 17 mm
- in tool tray

Technical modifications reserved - we are not responsible for issues while printing

Tel.: 02196 720480 Fax.: 02196 7204820 mail@bgs-technic.de