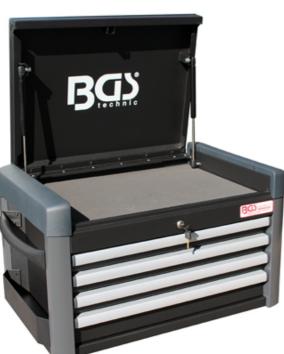

## Tool Box with 4 Drawers (Art. 4112)

PRO+

- can be fitted on top of BGS 4111
- 8 smooth running, ball bearing drawers, fully extensible in the following sizes:
- drawer 1 3: (w)57 x (d)40 x (h)4 cm
- drawer 4: (w)57 x (d)40 x (h)7 cm
- each drawer individually secured, drawer stop
- 1 large storage compartment with lockable and hydraulically operated closure lid, inside dimensions: (w)61 x (d)42 x (h)7.5 cm
- sidewise storage: (w) $37 \times (d)$   $2 \times (h)$ 7.8 cm
- box with side-mounted handles
- dimensions: (h)43 x (w)73 x (d)48 cm
- weight: approx. 44 kg