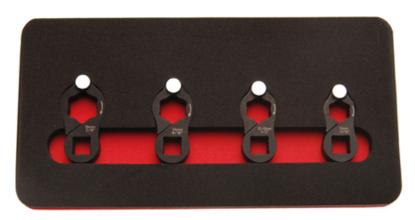

## 4-piece Butterfly Pipe Wrench Set, 11-16 mm (Art. 1380)

- applications: hydraulic piping, AC piping, plumbing, pipe nuts, tie rod ends, O2 sensors and diesel injectors
- locks the two interlocking halfs of the socket when the square drive is in place
- sockets fit both metric and inch size fasteners
- unique nut drive surfaces enable even damaged or worn nuts to be operated with confidence
- flat square drive socket design allows for use where access cannot be gained using conventional sockets
- to be used witch ratchet, torque ratchet or pry bar
- contains wrenches for following sizes:
- 11 mm and 7/16"
- 12-13 mm and 1/2"
- 14 mm and 9/16"
- 16 mm and 5/8"