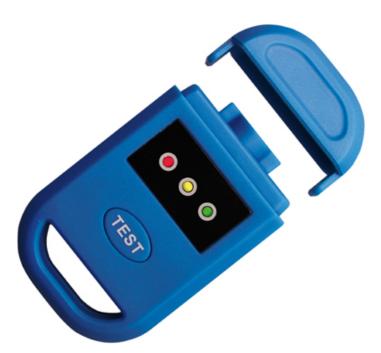

## Paint Thickness Tester (Art. 63535)

- allows measurements of paint and plastic coating thickness on metal surfaces
- ideal for the vehicle trade, improper bodywork repairs can be quickly found without much effort
- output via 3-color LEDs red LED, paint thickness is greater than 1.8 mm yellow LED, paint thickness is between 1.0 to 1.8 mm green LED, paint thickness is less than 1.0 mm
- comparison measurements are possible on a reference base
- measuring head protected by a removable cap
- weight 50g
- dimensions: 68 x 40 mm