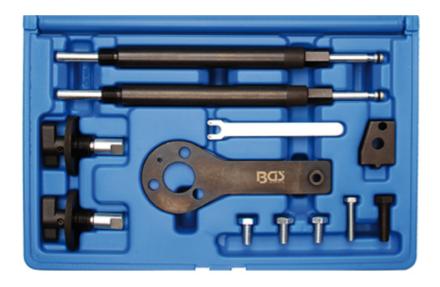

## Engine Timing Tool for Fiat, Alfa, Lancia 1.2 16V, 1.4 16V / T- Jet (Art. 62666)

- used to adjust the engine timing during timing belt replacement, cylinder head repair, replacement the cylinder head gasket, etc.
- suitable for Alfa Romeo, Fiat and Lancia 1.2 16V / 1.4 16V / 1.4 T-Jet
- includes the following tools:
  - crankshaft locking tool (with screws M6x30 and 3 pcs M8x16) to be used as OEM 2.000.004.500
  - camshaft adjusting tool (1 pair) to be used as OEM 1.860.985.000
  - adjusting tool for piston height to be used as OEM 1.860.992.000
- adjusting tool for timing belt tensioner to be used as OEM 1.860.987.000
- locking tool for camshaft sprockets (with screw M8x30) to be used as OEM 2.000.015.800