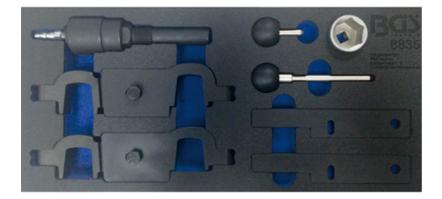

## Engine Timing Tool for Porsche Cayenne (Art. 8835)

PRO +

- for adjusting the camshaft timing
- is required when renewing cylinder head sealings, changing camshaft, etc.
- includes following tools
- camshaft gauges suitable for Panamera / Cayenne after 2008, to be used as OEM 9678/1
- camshaft gauges, suitable for Cayenne, to be used as OEM 9678
- auxiliary chain tensioner suitable for Cayenne after 2008, to be used as OEM 9683/1
- 27 mm socket, 3/8" drive, 30 mm length, suitable for Cayenne, to be used as OEM 9714
- crankshaft aligning tool, to be used as OEM 9595/1