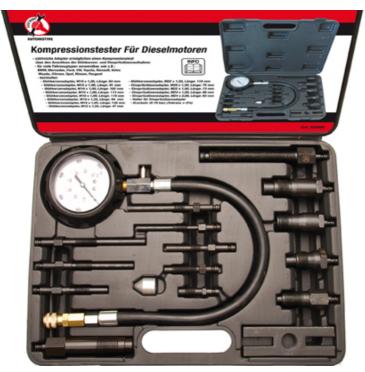

## Compression Tester for Diesel Engines (Art. 62660)

- for testing the compression on Diesel engines
- allows professional examination and assessment of engine condition
- includes following test tools for many vehicles models:
- 70 bar pressure gauge with 500 mm hose
- adaptor pipe, 160 mm
- injector adapter with the following dimensions:

M20x1.50, length: 75 mm - M22x1.50, length: 73 mm M24x1.50, length: 88 mm - M24x2.00, length: 63 mm

- glow plug adaptor with the following dimensions:

M10x1.00, length: 83, 91, 102, 113, 119 mm

M10x1.25, length: 64, 135 mm

M12x1.25, length: 47 mm

M22x1.50, length: 118 mm

Technical modifications reserved - we are not responsible for issues while printing