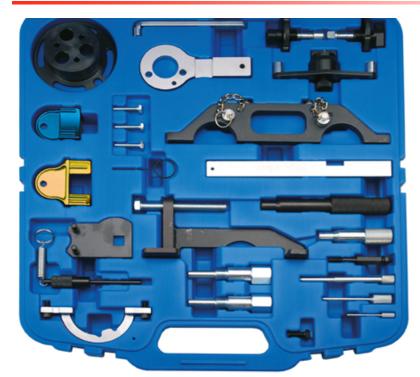

## Opel Engine Timing Tool Kit (Art. 8151)

contains important tools for:

- locking the camshaft and crankshaft
- assembly and removal of fuel injection pump and water pump
- tensioning and changing of the timing belt
- belt pulley and flywheel
- complete classification chart included

suitable for:

- Opel Z 19 DT / Z 19 DTH engine (OHC und DOHC) e.g. in Vectra C and Signum '04
- Opel Z13 DT engines e.g. in Corsa and Combo '04
- Opel with Z 22 SE engine in Astra G, Vectra C, Zafira, Signum and Speedster Vx220 since '00 '04
- Opel with 1.0I 12V, 1.2I and 1.4I 16V petrol engines (X10XE, Z10XE, Z10XEP, X12XE, Z12XE, Z14XEP) e.g. Corsa, Agila, Astra and Meriva
- Opel 2.0l and 2.2l Ecotec diesel-engines (X20DTL, X20DTH, X22DTH) e.g. Astra, Astra, Caravan, Zafira, Vectra, Omega, Sintra and Frontera