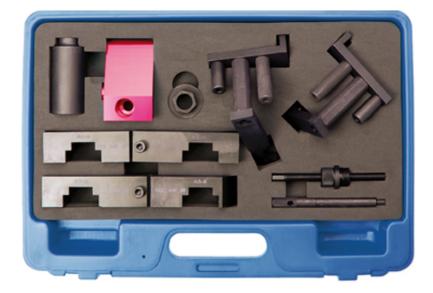

## Engine Timing Tool Set for BMW M62 Vanos (Art. 8602)

PRO+

- for checking and adjusting the engine timing
- suitable for engine series e.g.: M62B35, M62B44, M62TUB44
- vanos valve socket
- to be used as OEM 116420
- chain block to be used as OEM 117380
- socket for turning the vanos camshaft to be used as OEM 116440
- camshaft locking tool to be used as OEM 116450
- camshaft locking tool to be used as OEM 112440
- timing chain tensioning tool to be used as OEM 114230
- crankshaft locking tool
- to be used as OEM 112300